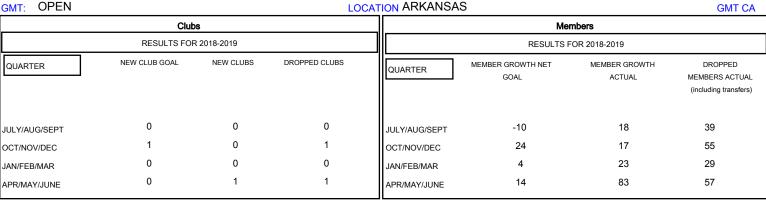

## MONTHLY MEMBERSHIP PROGRESS REPORT

District 7 L

Results as of: 06/30/2019

## **OPEN LOCATION ARKANSAS**



## GOALS AND ACTUAL NEW CLUBS CUMULATIVE







| -■- MEMBER GROWTH NET GOAL        |
|-----------------------------------|
| - ● - MEMBER GROWTH ACTUAL        |
| - ▲ - LAST YEAR MEMBERSHIP ACTUAL |
|                                   |
|                                   |

451 (57.23%) 337 (42.77%)

| DROPPED CLUBS: 2 |     |
|------------------|-----|
| DROPPED MEMBERS  |     |
| DECEASED         | 9   |
| CLUB CANCELLED   | 18  |
| OTHER            | 152 |
| TOTAL            | 179 |

| 19 CLUBS OF 30 ADDED 1 OR MORE | GENDER DISTRIBUTION                    |             |  |
|--------------------------------|----------------------------------------|-------------|--|
| NEW MEMBERS                    | MALE                                   | 451 (57.23% |  |
|