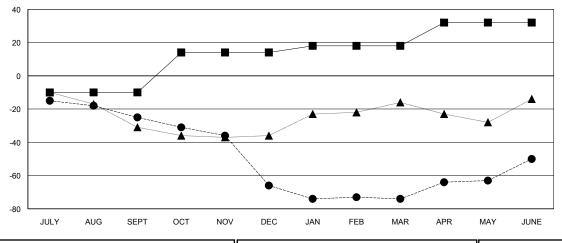

## GOALS AND ACTUAL NEW CLUBS CUMULATIVE

| -■- MEMBER GROWTH NET GOAL        |
|-----------------------------------|
| - ● - MEMBER GROWTH ACTUAL        |
| - ▲ - LAST YEAR MEMBERSHIP ACTUAL |
|                                   |
|                                   |